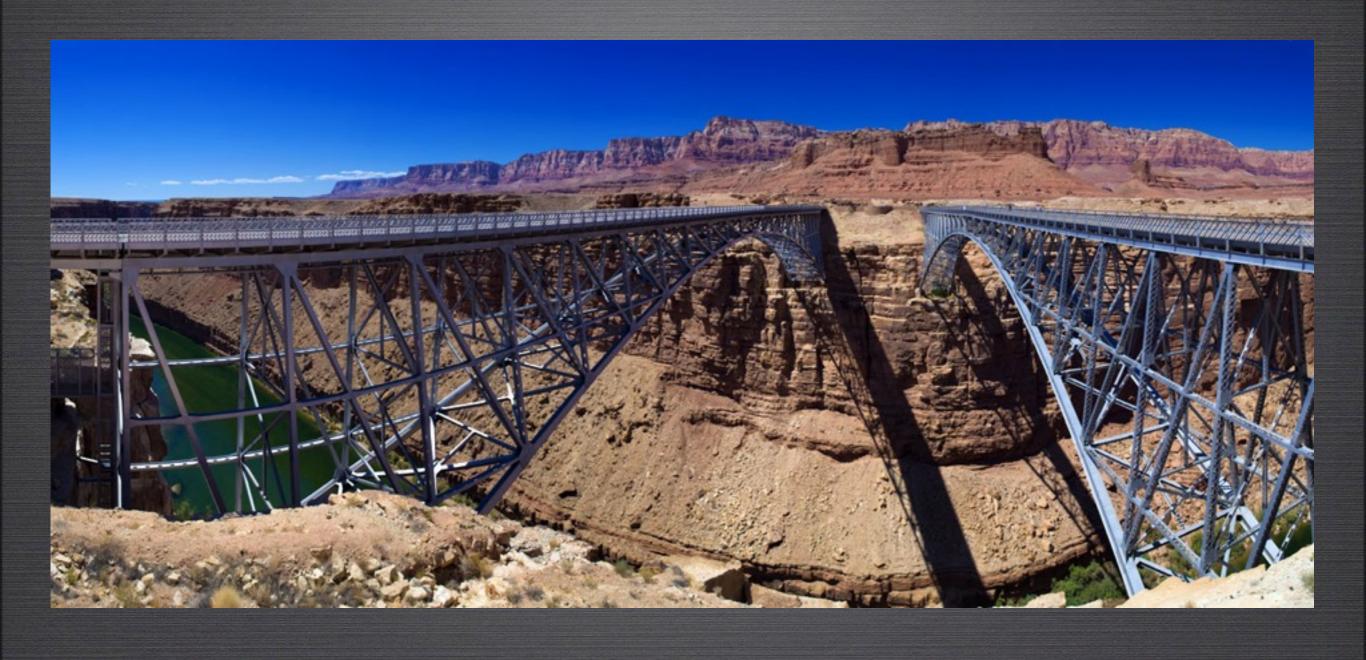

## GREAT BASIN NATIONAL PARK

BRYCE NATIONAL PARK

BRYCE
NATIONAL
PARK

PIPE SPRINGS NATIONAL MONUMENT

PIPE SPRINGS
NATIONAL
MONUMENT

NAVAJO BRIDGE

COLORADO RIVER

PAINTED DESERT NATIONAL PARK