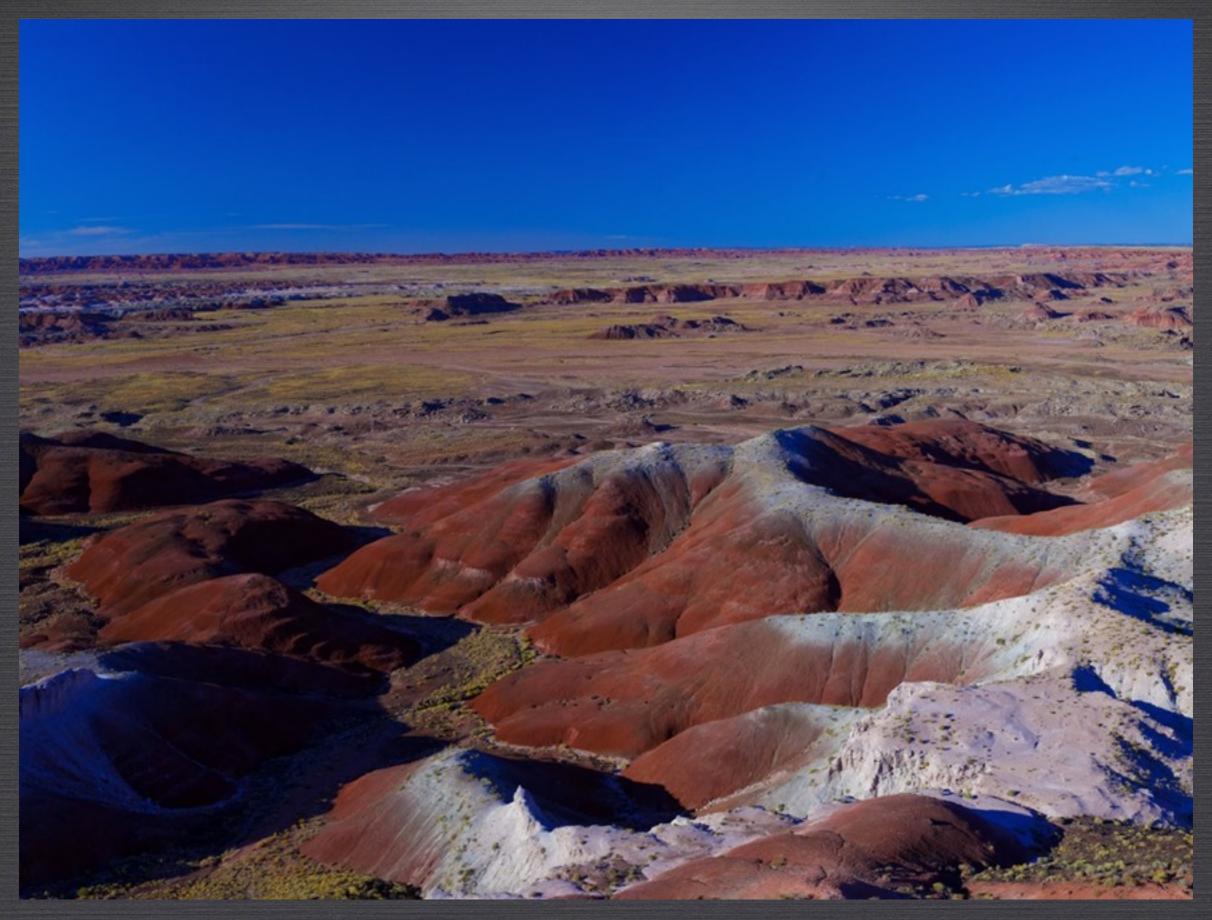

## GREAT BASIN NATIONAL PARK

BRYCE NATIONAL PARK

BRYCE
NATIONAL
PARK

PIPE SPRINGS NATIONAL MONUMENT

PIPE SPRINGS
NATIONAL
MONUMENT

NAVAJO BRIDGE

COLORADO RIVER

PAINTED DESERT NATIONAL PARK

PAINTED
DESERT
NATIONAL
PARK

NEW ORLEANS, LOUISIANA