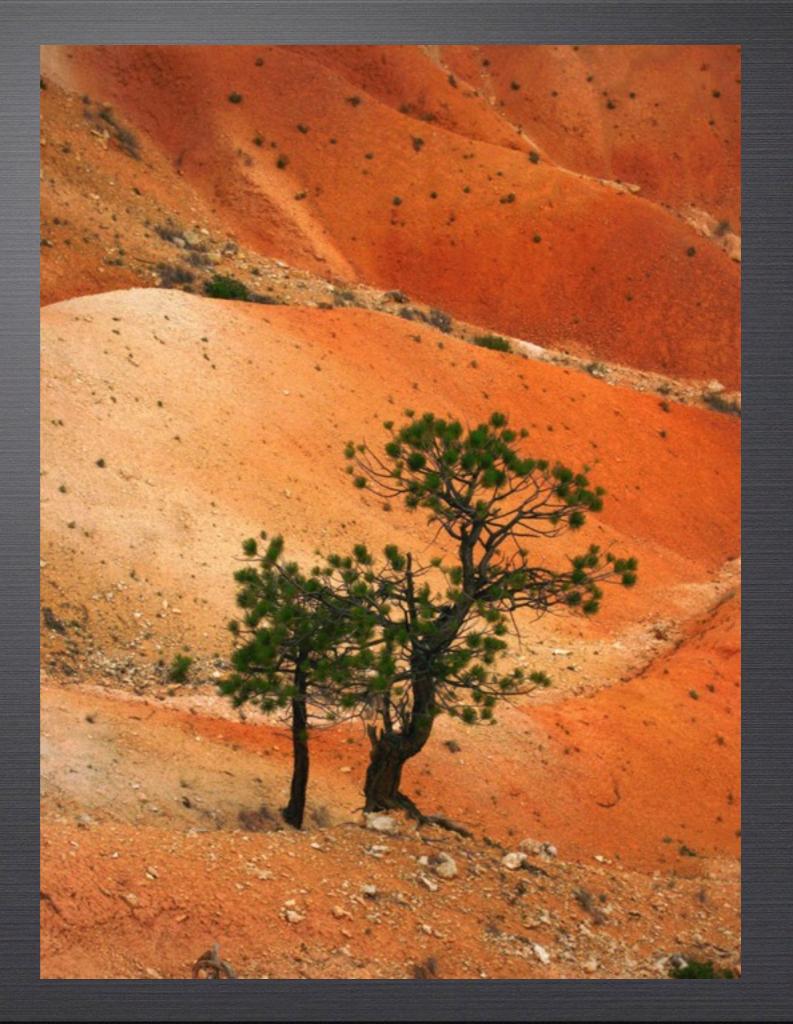

## GREAT BASIN NATIONAL PARK

BRYCE NATIONAL PARK

BRYCE
NATIONAL
PARK

PIPE SPRINGS NATIONAL MONUMENT

PIPE SPRINGS
NATIONAL
MONUMENT

NAVAJO BRIDGE

COLORADO RIVER

PAINTED DESERT NATIONAL PARK

PAINTED
DESERT
NATIONAL
PARK

NEW ORLEANS, LOUISIANA