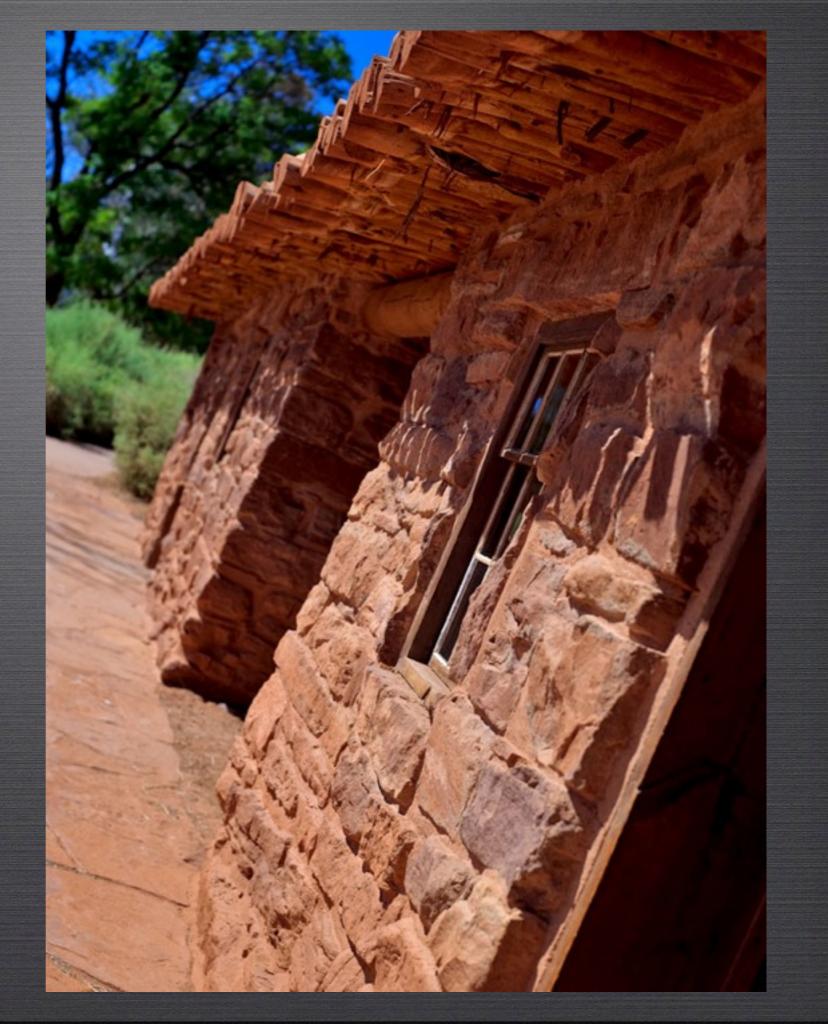

## GREAT BASIN NATIONAL PARK

BRYCE NATIONAL PARK

BRYCE
NATIONAL
PARK

PIPE SPRINGS NATIONAL MONUMENT

PIPE SPRINGS
NATIONAL
MONUMENT

NAVAJO BRIDGE

COLORADO RIVER

PAINTED DESERT NATIONAL PARK