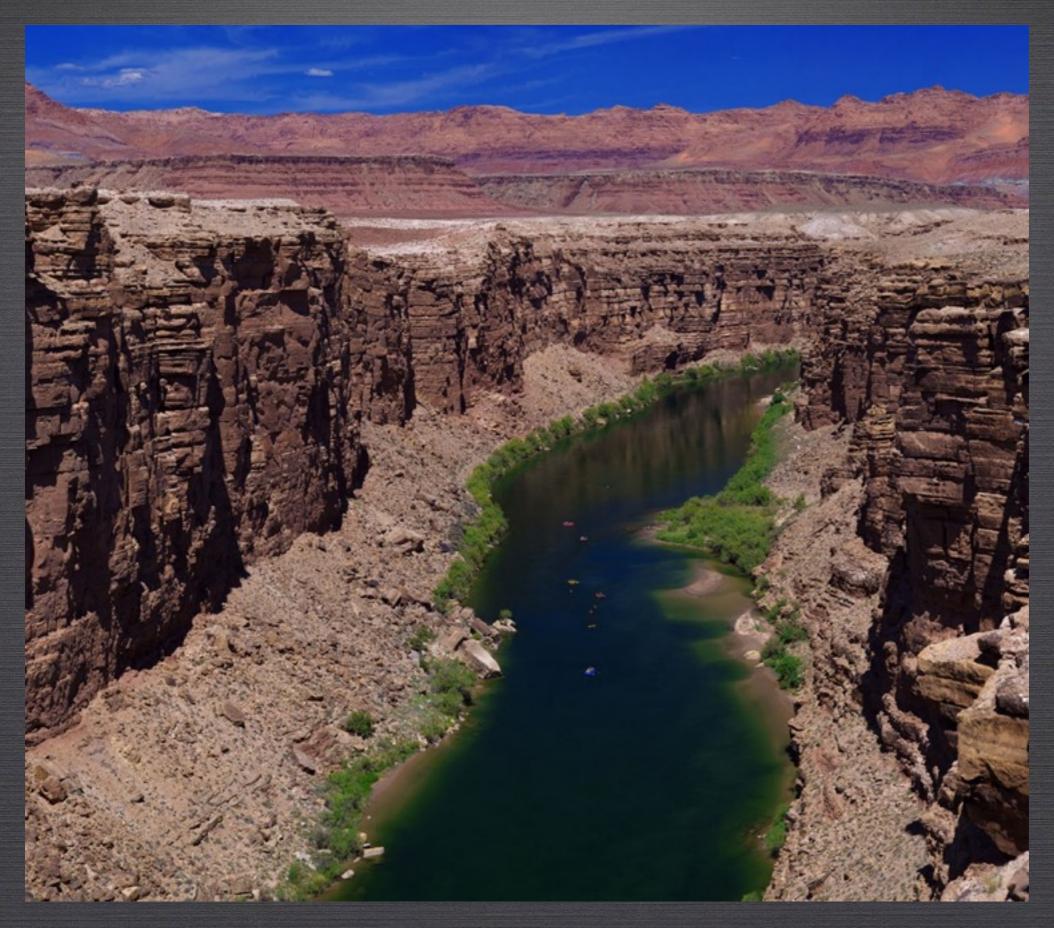

## GREAT BASIN NATIONAL PARK

BRYCE NATIONAL PARK

BRYCE
NATIONAL
PARK

PIPE SPRINGS NATIONAL MONUMENT

PIPE SPRINGS
NATIONAL
MONUMENT

NAVAJO BRIDGE

COLORADO RIVER

PAINTED DESERT NATIONAL PARK